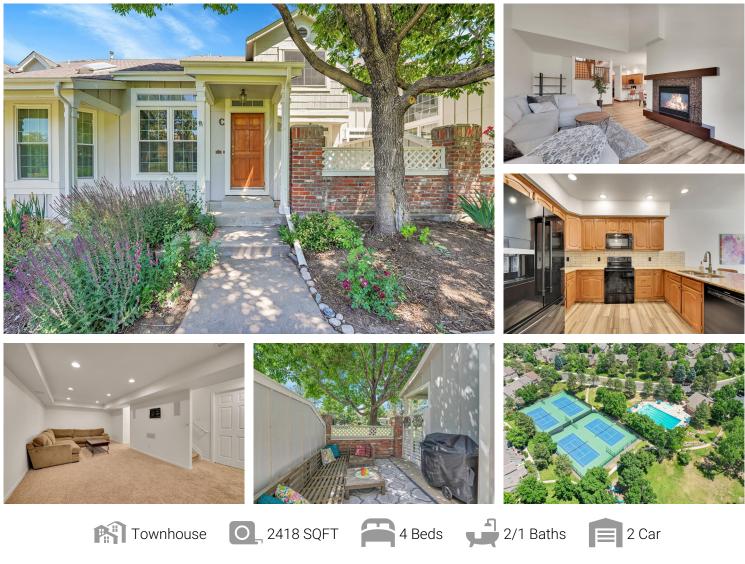

## PROPERTY DETAILS

Welcome to this spacious townhouse in Southpark, Littleton, Colorado. This spacious 2,418 sq ft residence features 4 bedrooms, 2 full bathrooms, and a half bath. It includes a two-car garage with plenty of storage. The open-concept living area is ideal for entertaining, and the kitchen offers ample counter space. The generously sized bedrooms and convenient bathrooms enhance comfort. Located in Southpark II, you'll have easy access to amenities, parks, schools, Old Town Littleton, Arapaho Community College, and the Mineral Light Rail station. Enjoy a friendly community with recreational opportunities and quick commutes to downtown Denver and C-470. Seller offers 2.8% towards Buyer's Agent Compensation.