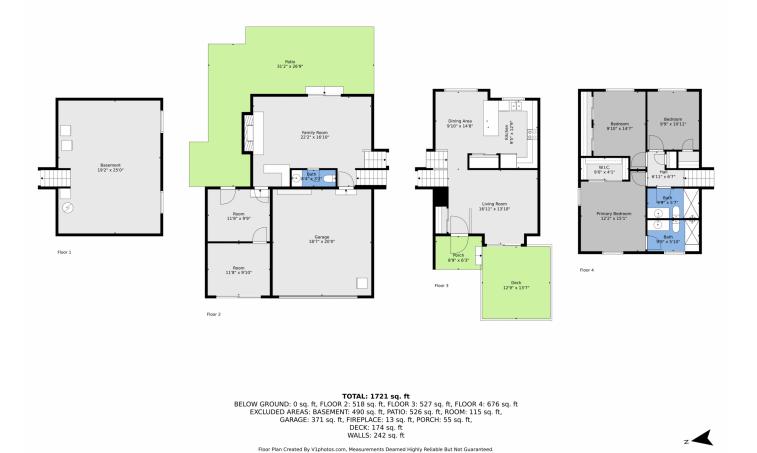

## PROPERTY DETAILS

Beautiful mountain views, country living close to city! Multi level home on 2.22 acres. 3 bed, 3 bath, 3185 total sq. ft., 2 car attached garage. 50x30 outbuilding concrete floor and a 32x16 barn with fenced corral. Newer roof, siding and gutters. Newer Furnace and AC. Main floor: Living room with vaulted ceiling, carpet and sliding door to maintenance free deck, sit and enjoy the beautiful mountain views and the wild life. Dining area is nice size. Kitchen appliances included, plenty of cabinets and counter space, pantry, peninsula and vinyl flr. Upper level: Main bath with newer walk in shower and surround and newer flooring. Primary bedroom with carpet, and large walk in closet, Primary bath with newer walk in shower and surround, newer toilet and newer flooring. Secondary bedrooms are nice size rooms. 2nd bedroom with carpet and long closet. 3rd bedroom with carpet and walk in closet. Lower level: Family room with carpet, sliding door to back concrete patio for ez entertaining, service door to garage, wood stove, wet bar, door to office. Bonus room/office with carpet and door to backyard. Bonus room/sun room with sliding door to front of property. 1/2 Bathroom with newer toilet. Mature landscaping with a abundance to trees and shrubs. Corner lot. Circle driveway. Cul-de-sac. Fenced yard. Location, Location! EZ Commute, 7 minutes to 170 and E470, 13 miles to DIA, 20 minutes to Aurora. A must see call today.

## 2882 Gentry Court, Watkins, CO 80137 – All Levels

Disclaimer: Sizes and Dimensions are Approximate, Actual May Vary.