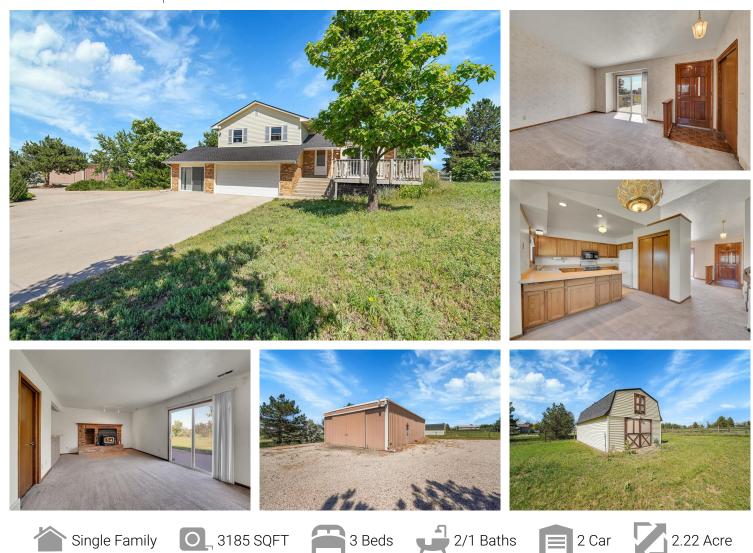

## 2882 Gentry Court Watkins, CO 80137 COMMUNITY: Prairie View

## PROPERTY DETAILS

Beautiful mountain views, country living close to city! Multi level home on 2.22 acres. 3 bed, 3 bath, 3185 total sq. ft., 2 car attached garage. 50x30 outbuilding concrete floor and a 32x16 barn with fenced corral. Newer roof, siding and gutters. Newer Furnace and AC. Main floor: Living room with vaulted ceiling, carpet and sliding door to maintenance free deck, sit and enjoy the beautiful mountain views and the wild life. Dining area is nice size. Kitchen appliances included, plenty of cabinets and counter space, pantry, peninsula and vinyl flr. Upper level: Main bath with newer walk in shower and surround and newer flooring. Primary bedroom with carpet, and large walk in closet, Primary bath with newer walk in shower and surround, newer toilet and newer flooring. Secondary bedrooms are nice size rooms. 2nd bedroom with carpet and long closet. 3rd bedroom with carpet and walk in closet. Lower level: Family room with carpet, sliding door to back concrete patio for ez entertaining, service door to garage, wood stove, wet bar, door to office. Bonus room/office with carpet and door to backyard. Bonus room/sun room with sliding door to front of property. 1/2 Bathroom with newer toilet. Mature landscaping with a abundance to trees and shrubs. Corner lot. Circle driveway. Cul-de-sac. Fenced yard. Location, Location! EZ Commute, 7 minutes to 170 and E470, 13 miles to DIA, 20 minutes to Aurora. A must see call today.