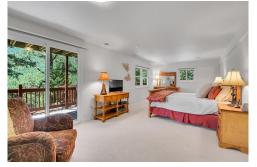

## PROPERTY DETAILS

This charming home offers stunning mountain views in a peaceful, treehouse-like setting. With two spacious decks and large windows, it's a perfect retreat. The main living area is just a step up from the oversized 2-car garage. Rebuilt in 2003 from the studs in, it features new windows, siding, roof, and more. The lightly used home has been meticulously maintained. The kitchen boasts granite counters and maple cabinets, opening to a dining area with great views. The living room is large with a cozy wood-burning fireplace. The primary bedroom has double closets and access to the large lower deck. The lower-level den serves as a cozy retreat or office. The 1+ acre lot enjoys abundant sunshine and wildlife visits. The garage includes a workbench and sink, plus a storage shed. A new furnace and hot water heater ensure worry-free living. Located just 2.6 miles from national forest and trails, and minutes from Evergreen amenities.