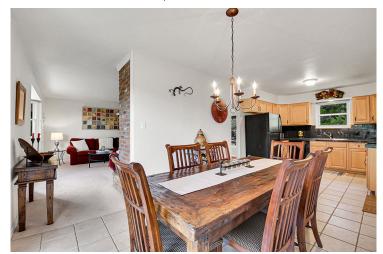

## PROPERTY DETAILS

This charming home offers stunning mountain views in a peaceful, treehouse-like setting. With two spacious decks and large windows, it's a perfect retreat. The main living area is just a step up from the oversized 2-car garage. Rebuilt in 2003 from the studs in, it features new windows, siding, roof, and more. The lightly used home has been meticulously maintained. The kitchen boasts granite counters and maple cabinets, opening to a dining area with great views. The living room is large with a cozy wood-burning fireplace. The primary bedroom has double closets and access to the large lower deck. The lower-level den serves as a cozy retreat or office. The 1+ acre lot enjoys abundant sunshine and wildlife visits. The garage includes a workbench and sink, plus a storage shed. A new furnace and hot water heater ensure worry-free living. Located just 2.6 miles from national forest and trails, and minutes from Evergreen amenities.