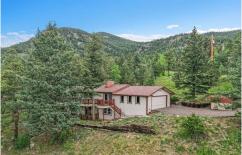

## 360 Aspen Place Evergreen, CO 80439

**COMMUNITY: Witter Gulch** 

Single Family

## PROPERTY DETAILS

This charming home offers stunning mountain views in a peaceful, treehouse-like setting. With two spacious decks and large windows, it's a perfect retreat. The main living area is just a step up from the oversized 2-car garage. Rebuilt in 2003 from the studs in, it features new windows, siding, roof, and more. The lightly used home has been meticulously maintained. The kitchen boasts granite counters and maple cabinets, opening to a dining area with great views. The living room is large with a cozy wood-burning fireplace. The primary bedroom has double closets and access to the large lower deck. The lower-level den serves as a cozy retreat or office. The 1+ acre lot enjoys abundant sunshine and wildlife visits. The garage includes a workbench and sink, plus a storage shed. A new furnace and hot water heater ensure worry-free living. Located just 2.6 miles from national forest and trails, and minutes from Evergreen amenities.