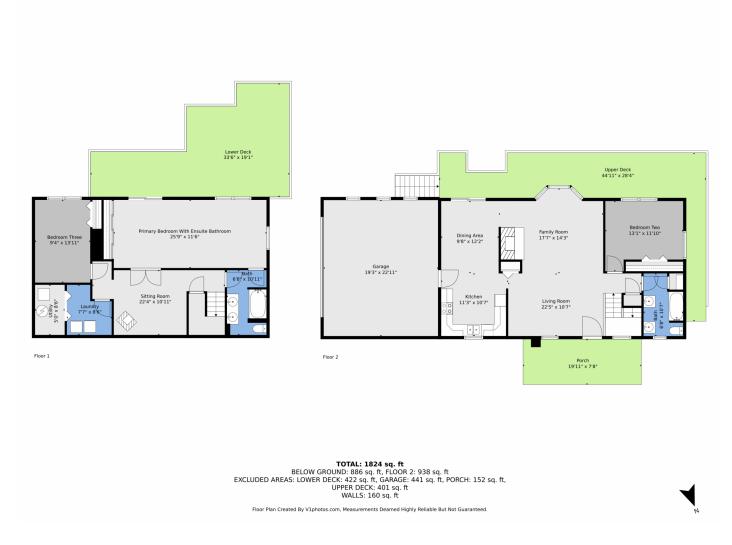

## 360 Aspen Place, Evergreen, CO 80439 — All Levels

Disclaimer: Sizes and Dimensions are Approximate, Actual May Vary.