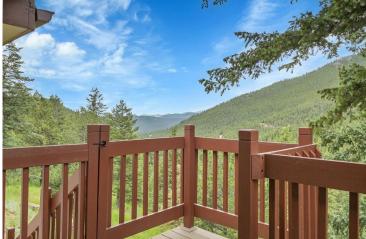

## PROPERTY DETAILS

This charming home offers stunning mountain views in a peaceful, treehouse-like setting. With two spacious decks and large windows, it's a perfect retreat. The main living area is just a step up from the oversized 2-car garage. Rebuilt in 2003 from the studs in, it features new windows, siding, roof, and more. The lightly used home has been meticulously maintained. The kitchen boasts granite counters and maple cabinets, opening to a dining area with great views. The living room is large with a cozy wood-burning fireplace. The primary bedroom has double closets and access to the large lower deck. The lower-level den serves as a cozy retreat or office. The 1+ acre lot enjoys abundant sunshine and wildlife visits. The garage includes a workbench and sink, plus a storage shed. A new furnace and hot water heater ensure worry-free living. Located just 2.6 miles from national forest and trails, and minutes from Evergreen amenities.