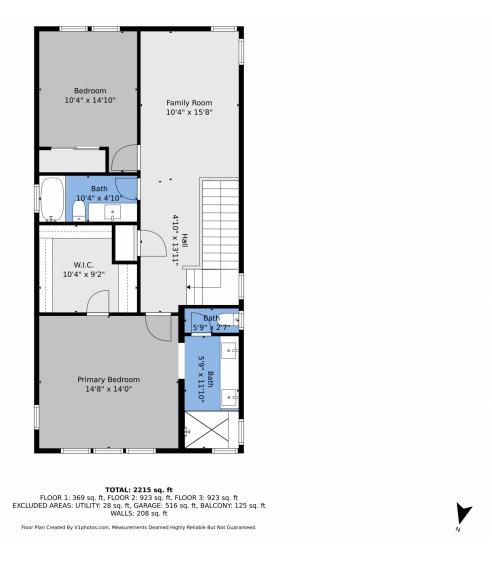

# 965 Ramblestone Lane, Highlands Ranch, CO 80129 — 3rd Level

Upper Level: Primary suite with walk-in closet and 4-piece bath, plus a secondary bedroom, full bath, and loft.

Additional features: Whole house ethernet, central A/C, and low-maintenance living. Schedule your private showing today!