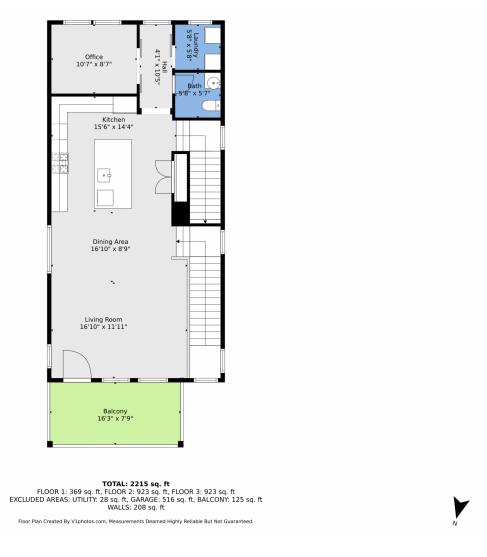

Upper Level: Primary suite with walk-in closet and 4-piece bath, plus a secondary bedroom, full bath, and loft.

Additional features: Whole house ethernet, central A/C, and low-maintenance living. Schedule your private showing today!

# 965 Ramblestone Lane, Highlands Ranch, CO 80129 — 2nd Level