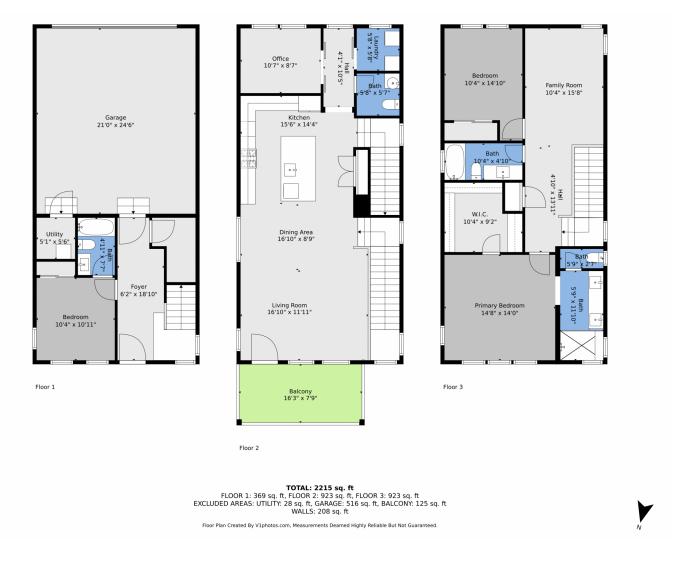

# 965 Ramblestone Lane, Highlands Ranch, CO 80129 — All Levels

Lower Level: Private bedroom with en-suite bath, large storage area, and oversized 2-car garage.

Main Level: Open-concept design with a spacious kitchen, stainless steel appliances, and dining space. The Great Room opens to a deck with mountain and city views. Also includes an office/study, half bath, laundry room, and walk-in pantry.

Upper Level: Primary suite with walk-in closet and 4-piece bath, plus a secondary bedroom, full bath, and loft.

Additional features: Whole house ethernet, central A/C, and low-maintenance living. Schedule your private showing today!