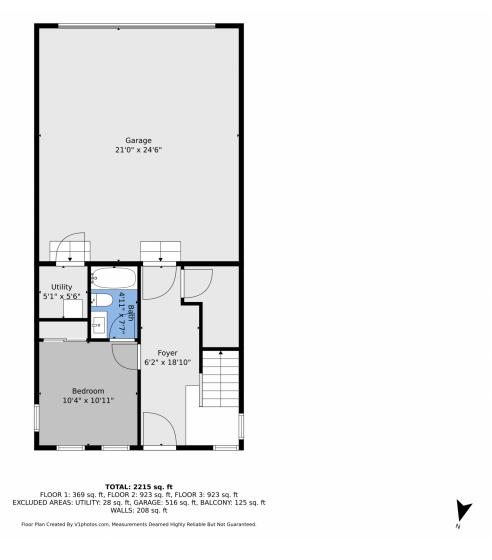

Lower Level: Private bedroom with en-suite bath, large storage area, and oversized 2-car garage.

Main Level: Open-concept design with a spacious kitchen, stainless steel appliances, and dining space. The Great Room opens to a deck with mountain and city views. Also includes an office/study, half bath, laundry room, and walk-in pantry.

# 965 Ramblestone Lane, Highlands Ranch, CO 80129 — Main