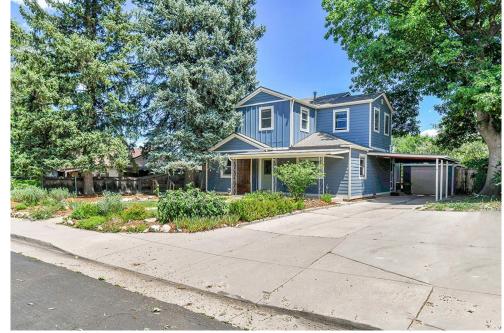

## 3282 Depew Street Wheat Ridge, CO 80212

**COMMUNITY: Olinger Gardens** 

Single Family

0.22 Acre

## PROPERTY DETAILS

This unique property offers a blend of historic charm and modern updates in a prime location. Enjoy inviting spaces with hardwood floors and a gourmet kitchen perfect for entertaining, featuring a 6-burner gas range, stainless appliances, stone countertops, and custom lighting. The cozy sitting room leads to a spacious living room and a mudroom. This level includes two bedrooms, a laundry room, and a stylish 3/4 bath. Upstairs, a loft-style library with a balcony provides an inspiring office space, while the primary suite boasts an ensuite bath with a clawfoot tub and walk-in shower. Upstairs you will find the 4th and 5th bedroom with 3rd full bath. The beautifully landscaped yard is fully fenced, with a large deck for outdoor enjoyment. Conveniently located near Panorama Park and just minutes from shops and dining.