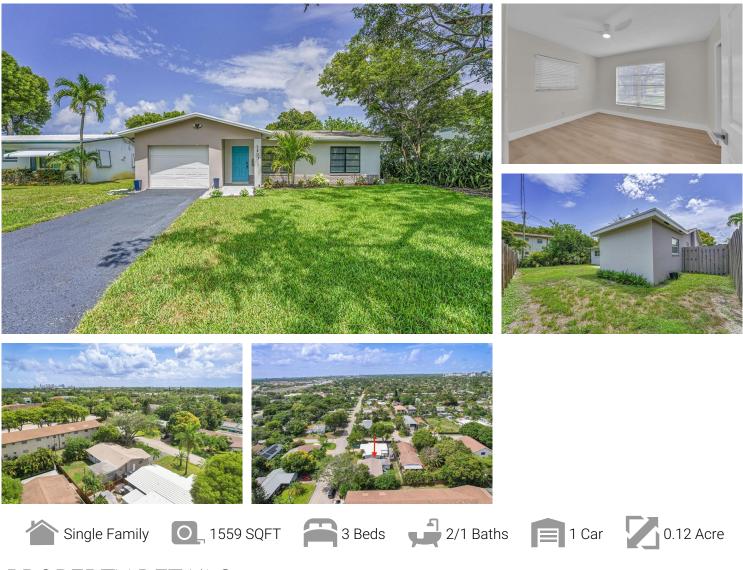

3460 NE 15th Ave Oakland Park, FL 33334 COMMUNITY: OAKLAND PARK SECOND ADD MLS # F10501217 PRICE \$599,900

Move-in ready 3BR | 2BA home in Oakland Park, Near Wilton Manors and the beach.

## PROPERTY DETAILS

Welcome to 3460 NE 15th Ave., a move-in-ready 3-bedroom, 2-bathroom home in Oakland Park. This updated property features a one-car garage with laundry, a newer roof and A/C, and fresh paint. The bright kitchen boasts new cabinets, quartz countertops, stainless steel appliances, and a large island. The primary suite includes ample closet space and an ensuite bath with dual sinks and a walk-in shower. Additional highlights are a separate dining area, updated guest bathroom, luxury vinyl flooring, and new lighting. The fully fenced backyard is perfect for pets or a future pool. Conveniently located near the Oakland Park Arts District and minutes from Fort Lauderdale Beach, this home offers comfort and style.