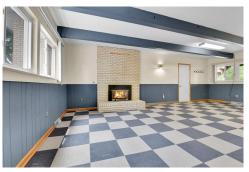

## PROPERTY DETAILS

Welcome to this spacious 4-bedroom, 2-bathroom single-family home in Green Mountain Estates, Lakewood, Colorado. With 2,012 sq. ft. and an oversized 2-car garage, this south-facing home is filled with natural light. The open floor plan connects the living room, dining area, and kitchen, ideal for entertaining. The kitchen features ample cabinets and a peninsula for casual dining. The primary bedroom includes an ensuite bathroom and large closet. The lower level offers a family room with a gas fireplace and a bonus room for various uses. Enjoy the outdoor space with a deck, fenced backyard, and garden area. Green Mountain Estates is family-friendly, close to parks, trails, and shopping, with easy access to major roadways. Seller is willing to pay up to 2.8% of Purchase Price minus any Seller Concessions, towards Buyer's Agent compensation.