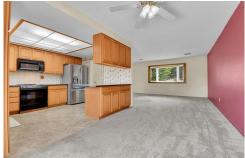

## PROPERTY DETAILS

Welcome to this spacious 4-bedroom, 2-bathroom single-family home in Green Mountain Estates, Lakewood, Colorado. With 2,012 sq. ft. and an oversized 2-car garage, this south-facing home is filled with natural light. The open floor plan connects the living room, dining area, and kitchen, ideal for entertaining. The kitchen features ample cabinets and a peninsula for casual dining. The primary bedroom includes an ensuite bathroom and large closet. The lower level offers a family room with a gas fireplace and a bonus room for various uses. Enjoy the outdoor space with a deck, fenced backyard, and garden area. Green Mountain Estates is family-friendly, close to parks, trails, and shopping, with easy access to major roadways. Seller is willing to pay up to 2.8% of Purchase Price minus any Seller Concessions, towards Buyer's Agent compensation.