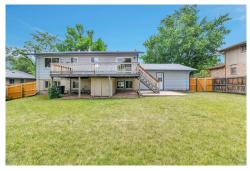

## PROPERTY DETAILS

Welcome to this spacious 4-bedroom, 2-bathroom single-family home in Green Mountain Estates, Lakewood, Colorado. With 2,012 sq. ft. and an oversized 2-car garage, this south-facing home is filled with natural light. The open floor plan connects the living room, dining area, and kitchen, ideal for entertaining. The kitchen features ample cabinets and a peninsula for casual dining. The primary bedroom includes an ensuite bathroom and large closet. The lower level offers a family room with a gas fireplace and a bonus room for various uses. Enjoy the outdoor space with a deck, fenced backyard, and garden area. Green Mountain Estates is family-friendly, close to parks, trails, and shopping, with easy access to major roadways. Seller is willing to pay up to 2.8% of Purchase Price minus any Seller Concessions, towards Buyer's Agent compensation.