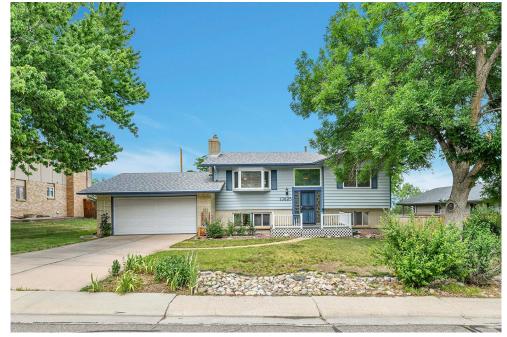

## 13825 West Alaska Place Lakewood, CO 80228

**COMMUNITY:** Green Mountain Estates

Single Family

O\_2012 SQFT

## PROPERTY DETAILS

Welcome to this spacious 4-bedroom, 2-bathroom single-family home in Green Mountain Estates, Lakewood, Colorado. With 2,012 sq. ft. and an oversized 2-car garage, this south-facing home is filled with natural light. The open floor plan connects the living room, dining area, and kitchen, ideal for entertaining. The kitchen features ample cabinets and a peninsula for casual dining. The primary bedroom includes an ensuite bathroom and large closet. The lower level offers a family room with a gas fireplace and a bonus room for various uses. Enjoy the outdoor space with a deck, fenced backyard, and garden area. Green Mountain Estates is family-friendly, close to parks, trails, and shopping, with easy access to major roadways. Seller is willing to pay up to 2.8% of Purchase Price minus any Seller Concessions, towards Buyer's Agent compensation.