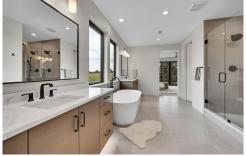

## PROPERTY DETAILS

Discover a stunning custom home at Coal Creek Ranch, just steps from Monarch Schools. This light-filled residence features an open floor plan with custom finishes by Studio Shelter. The great room boasts a 20-foot ceiling and a premium 60" fireplace, while the gourmet kitchen includes a quartz island and top-tier Thermador appliances. A separate prep kitchen and dining alcove enhance entertaining options. The main floor includes a versatile 5th bedroom and study. Upstairs, the primary suite offers a custom deck and a spa-like bath with dual walk-in closets. Four additional bedrooms have en suite baths for privacy. The home features dual HVAC systems, sound-insulated walls, and over 60 upgraded windows. Two insulated garages, including a 24.5-foot RV garage, provide ample space. Enjoy the community pool, courts, and easy access to Boulder