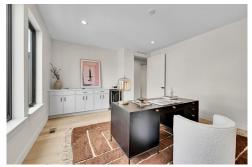

## PROPERTY DETAILS

Discover a stunning custom home at Coal Creek Ranch, just steps from Monarch Schools. This light-filled residence features an open floor plan with custom finishes by Studio Shelter. The great room boasts a 20-foot ceiling and a premium 60" fireplace, while the gourmet kitchen includes a quartz island and top-tier Thermador appliances. A separate prep kitchen and dining alcove enhance entertaining options. The main floor includes a versatile 5th bedroom and study. Upstairs, the primary suite offers a custom deck and a spa-like bath with dual walk-in closets. Four additional bedrooms have en suite baths for privacy. The home features dual HVAC systems, sound-insulated walls, and over 60 upgraded windows. Two insulated garages, including a 24.5-foot RV garage, provide ample space. Enjoy the community pool, courts, and easy access to Boulder