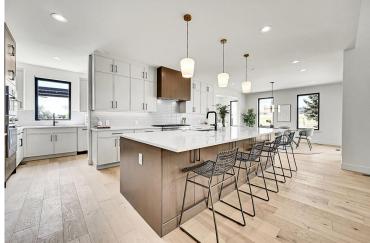

## PROPERTY DETAILS

Discover a stunning custom home at Coal Creek Ranch, just steps from Monarch Schools. This light-filled residence features an open floor plan with custom finishes by Studio Shelter. The great room boasts a 20-foot ceiling and a premium 60" fireplace, while the gourmet kitchen includes a quartz island and top-tier Thermador appliances. A separate prep kitchen and dining alcove enhance entertaining options. The main floor includes a versatile 5th bedroom and study. Upstairs, the primary suite offers a custom deck and a spa-like bath with dual walk-in closets. Four additional bedrooms have en suite baths for privacy. The home features dual HVAC systems, sound-insulated walls, and over 60 upgraded windows. Two insulated garages, including a 24.5-foot RV garage, provide ample space. Enjoy the community pool, courts, and easy access to Boulder