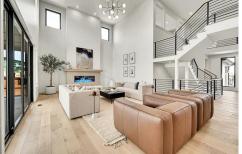

## PROPERTY DETAILS

Discover a stunning custom home at Coal Creek Ranch, just steps from Monarch Schools. This light-filled residence features an open floor plan with custom finishes by Studio Shelter. The great room boasts a 20-foot ceiling and a premium 60" fireplace, while the gourmet kitchen includes a quartz island and top-tier Thermador appliances. A separate prep kitchen and dining alcove enhance entertaining options. The main floor includes a versatile 5th bedroom and study. Upstairs, the primary suite offers a custom deck and a spa-like bath with dual walk-in closets. Four additional bedrooms have en suite baths for privacy. The home features dual HVAC systems, sound-insulated walls, and over 60 upgraded windows. Two insulated garages, including a 24.5-foot RV garage, provide ample space. Enjoy the community pool, courts, and easy access to Boulder