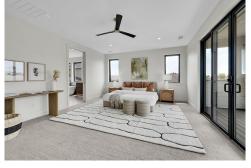

## PROPERTY DETAILS

Discover a stunning custom home at Coal Creek Ranch, just steps from Monarch Schools. This light-filled residence features an open floor plan with custom finishes by Studio Shelter. The great room boasts a 20-foot ceiling and a premium 60" fireplace, while the gourmet kitchen includes a quartz island and top-tier Thermador appliances. A separate prep kitchen and dining alcove enhance entertaining options. The main floor includes a versatile 5th bedroom and study. Upstairs, the primary suite offers a custom deck and a spa-like bath with dual walk-in closets. Four additional bedrooms have en suite baths for privacy. The home features dual HVAC systems, sound-insulated walls, and over 60 upgraded windows. Two insulated garages, including a 24.5-foot RV garage, provide ample space. Enjoy the community pool, courts, and easy access to Boulder