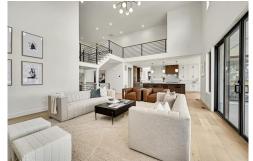

## PROPERTY DETAILS

Discover a stunning custom home at Coal Creek Ranch, just steps from Monarch Schools. This light-filled residence features an open floor plan with custom finishes by Studio Shelter. The great room boasts a 20-foot ceiling and a premium 60" fireplace, while the gourmet kitchen includes a quartz island and top-tier Thermador appliances. A separate prep kitchen and dining alcove enhance entertaining options. The main floor includes a versatile 5th bedroom and study. Upstairs, the primary suite offers a custom deck and a spa-like bath with dual walk-in closets. Four additional bedrooms have en suite baths for privacy. The home features dual HVAC systems, sound-insulated walls, and over 60 upgraded windows. Two insulated garages, including a 24.5-foot RV garage, provide ample space. Enjoy the community pool, courts, and easy access to Boulder