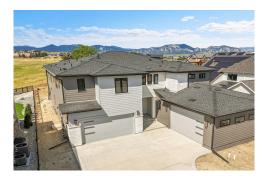

## 977 Saint Andrews Lane Louisville, CO 80027

**COMMUNITY: Coal Creek Ranch - Golf Course** 

Single Family

6526 SQFT

## PROPERTY DETAILS

Discover a stunning custom home at Coal Creek Ranch, just steps from Monarch Schools. This light-filled residence features an open floor plan with custom finishes by Studio Shelter. The great room boasts a 20-foot ceiling and a premium 60" fireplace, while the gourmet kitchen includes a quartz island and top-tier Thermador appliances. A separate prep kitchen and dining alcove enhance entertaining options. The main floor includes a versatile 5th bedroom and study. Upstairs, the primary suite offers a custom deck and a spa-like bath with dual walk-in closets. Four additional bedrooms have en suite baths for privacy. The home features dual HVAC systems, sound-insulated walls, and over 60 upgraded windows. Two insulated garages, including a 24.5-foot RV garage, provide ample space. Enjoy the community pool, courts, and easy access to Boulder