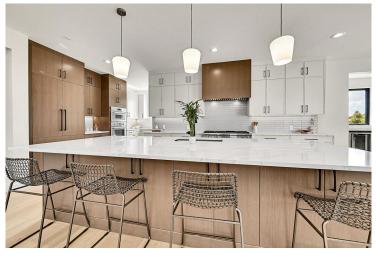

## PROPERTY DETAILS

Discover a stunning custom home at Coal Creek Ranch, just steps from Monarch Schools. This light-filled residence features an open floor plan with custom finishes by Studio Shelter. The great room boasts a 20-foot ceiling and a premium 60" fireplace, while the gourmet kitchen includes a quartz island and top-tier Thermador appliances. A separate prep kitchen and dining alcove enhance entertaining options. The main floor includes a versatile 5th bedroom and study. Upstairs, the primary suite offers a custom deck and a spa-like bath with dual walk-in closets. Four additional bedrooms have en suite baths for privacy. The home features dual HVAC systems, sound-insulated walls, and over 60 upgraded windows. Two insulated garages, including a 24.5-foot RV garage, provide ample space. Enjoy the community pool, courts, and easy access to Boulder