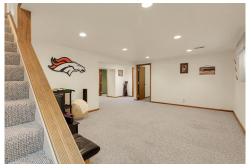

### PROPERTY DETAILS

Welcome to this spacious single-family home in Pheasant Run. Enter to a warm foyer leading to a generous living room with wood-style flooring and arched walkways. The open layout connects to a dining area, perfect for meals and entertaining. The remodeled kitchen features stylish cabinetry, ample counter space, modern appliances, and a cozy eat-in nook. The adjacent family room has a remote-controlled fireplace for ambiance. The main floor includes a serene primary suite with his-and-hers closets and a private en-suite bathroom. Two additional bedrooms, a full bathroom, and a laundry room offer one-level living. The finished basement adds a rec room, fourth bedroom, full bathroom, and bonus room. Enjoy the expansive fenced backyard with a patio, BBQ space, and sunroom. Pheasant Run offers parks, trails, a golf course, and is walkable to schools and shopping. Conveniently located near Cherry Creek State Park, highways, and the airport.