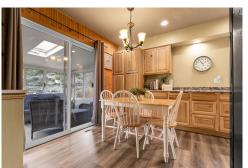

### PROPERTY DETAILS

Welcome to this spacious single-family home in Pheasant Run. Enter to a warm foyer leading to a generous living room with wood-style flooring and arched walkways. The open layout connects to a dining area, perfect for meals and entertaining. The remodeled kitchen features stylish cabinetry, ample counter space, modern appliances, and a cozy eat-in nook. The adjacent family room has a remote-controlled fireplace for ambiance. The main floor includes a serene primary suite with his-and-hers closets and a private en-suite bathroom. Two additional bedrooms, a full bathroom, and a laundry room offer one-level living. The finished basement adds a rec room, fourth bedroom, full bathroom, and bonus room. Enjoy the expansive fenced backyard with a patio, BBQ space, and sunroom. Pheasant Run offers parks, trails, a golf course, and is walkable to schools and shopping. Conveniently located near Cherry Creek State Park, highways, and the airport.