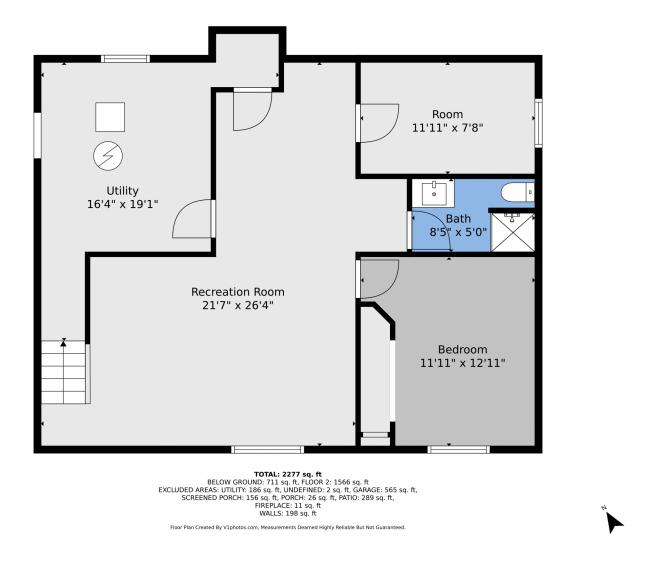

# 14695 E Stanford Place, Aurora, CO 80015 — Basement

Disclaimer: Sizes and Dimensions are Approximate, Actual May Vary.

Phil Gibson 303-325-6020 philgibson@kw.com https://unitygroup.kw.com/