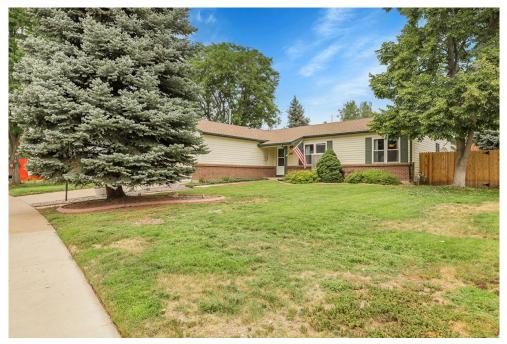

### PROPERTY DETAILS

Welcome to this spacious single-family home in Pheasant Run. Enter to a warm foyer leading to a generous living room with wood-style flooring and arched walkways. The open layout connects to a dining area, perfect for meals and entertaining. The remodeled kitchen features stylish cabinetry, ample counter space, modern appliances, and a cozy eat-in nook. The adjacent family room has a remote-controlled fireplace for ambiance. The main floor includes a serene primary suite with his-and-hers closets and a private en-suite bathroom. Two additional bedrooms, a full bathroom, and a laundry room offer one-level living. The finished basement adds a rec room, fourth bedroom, full bathroom, and bonus room. Enjoy the expansive fenced backyard with a patio, BBQ space, and sunroom. Pheasant Run offers parks, trails, a golf course, and is walkable to schools and shopping. Conveniently located near Cherry Creek State Park, highways, and the airport.