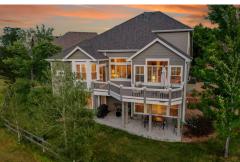

## PROPERTY DETAILS

Stunning main floor primary suite home located at the end of a quiet cul-de-sac, backing to open space with direct access to the Dutch Creek Trail. This exceptional residence offers over 4,000 sq ft of living space, featuring 5 bedrooms, 4 bathrooms, a finished walk-out basement, and an oversized 3-car garage. The main level boasts an open floorplan with hardwood floors, vaulted ceilings, and abundant natural light. The gourmet kitchen includes granite countertops, stainless steel appliances, and a large breakfast bar, flowing into a grand living room with a gas fireplace. The private primary suite offers serene views and a spacious en-suite bath. Upstairs, a loft with a wet bar overlooks the great room, while the walk-out basement is perfect for entertaining. Located in the desirable Eagle View community with low HOA fees covering lawn care and snow removal.