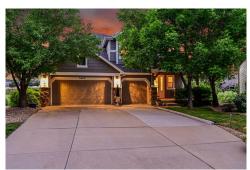

## PROPERTY DETAILS

Stunning main floor primary suite home located at the end of a quiet cul-de-sac, backing to open space with direct access to the Dutch Creek Trail. This exceptional residence offers over 4,000 sq ft of living space, featuring 5 bedrooms, 4 bathrooms, a finished walk-out basement, and an oversized 3-car garage. The main level boasts an open floorplan with hardwood floors, vaulted ceilings, and abundant natural light. The gourmet kitchen includes granite countertops, stainless steel appliances, and a large breakfast bar, flowing into a grand living room with a gas fireplace. The private primary suite offers serene views and a spacious en-suite bath. Upstairs, a loft with a wet bar overlooks the great room, while the walk-out basement is perfect for entertaining. Located in the desirable Eagle View community with low HOA fees covering lawn care and snow removal.