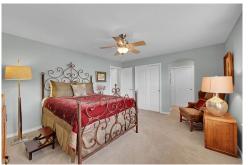

## PROPERTY DETAILS

Stunning main floor primary suite home located at the end of a quiet cul-de-sac, backing to open space with direct access to the Dutch Creek Trail. This exceptional residence offers over 4,000 sq ft of living space, featuring 5 bedrooms, 4 bathrooms, a finished walk-out basement, and an oversized 3-car garage. The main level boasts an open floorplan with hardwood floors, vaulted ceilings, and abundant natural light. The gourmet kitchen includes granite countertops, stainless steel appliances, and a large breakfast bar, flowing into a grand living room with a gas fireplace. The private primary suite offers serene views and a spacious en-suite bath. Upstairs, a loft with a wet bar overlooks the great room, while the walk-out basement is perfect for entertaining. Located in the desirable Eagle View community with low HOA fees covering lawn care and snow removal.