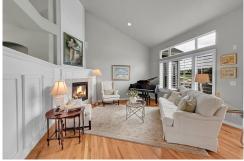

## PROPERTY DETAILS

Stunning main floor primary suite home located at the end of a quiet cul-de-sac, backing to open space with direct access to the Dutch Creek Trail. This exceptional residence offers over 4,000 sq ft of living space, featuring 5 bedrooms, 4 bathrooms, a finished walk-out basement, and an oversized 3-car garage. The main level boasts an open floorplan with hardwood floors, vaulted ceilings, and abundant natural light. The gourmet kitchen includes granite countertops, stainless steel appliances, and a large breakfast bar, flowing into a grand living room with a gas fireplace. The private primary suite offers serene views and a spacious en-suite bath. Upstairs, a loft with a wet bar overlooks the great room, while the walk-out basement is perfect for entertaining. Located in the desirable Eagle View community with low HOA fees covering lawn care and snow removal.