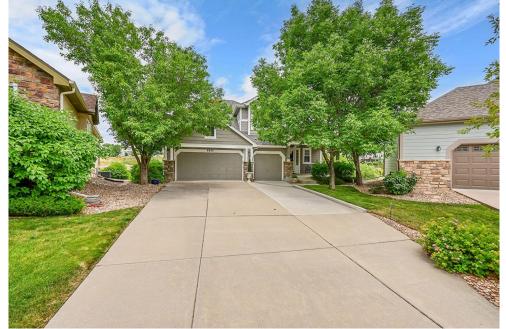

## 6600 S Robb Street Littleton, CO 80127

**COMMUNITY:** Eagle View

Single Family

## PROPERTY DETAILS

Stunning main floor primary suite home located at the end of a quiet cul-de-sac, backing to open space with direct access to the Dutch Creek Trail. This exceptional residence offers over 4,000 sq ft of living space, featuring 5 bedrooms, 4 bathrooms, a finished walk-out basement, and an oversized 3-car garage. The main level boasts an open floorplan with hardwood floors, vaulted ceilings, and abundant natural light. The gourmet kitchen includes granite countertops, stainless steel appliances, and a large breakfast bar, flowing into a grand living room with a gas fireplace. The private primary suite offers serene views and a spacious en-suite bath. Upstairs, a loft with a wet bar overlooks the great room, while the walk-out basement is perfect for entertaining. Located in the desirable Eagle View community with low HOA fees covering lawn care and snow removal.