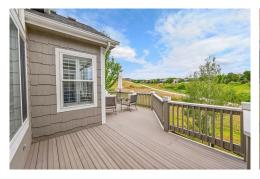

## PROPERTY DETAILS

Stunning main floor primary suite home located at the end of a quiet cul-de-sac, backing to open space with direct access to the Dutch Creek Trail. This exceptional residence offers over 4,000 sq ft of living space, featuring 5 bedrooms, 4 bathrooms, a finished walk-out basement, and an oversized 3-car garage. The main level boasts an open floorplan with hardwood floors, vaulted ceilings, and abundant natural light. The gourmet kitchen includes granite countertops, stainless steel appliances, and a large breakfast bar, flowing into a grand living room with a gas fireplace. The private primary suite offers serene views and a spacious en-suite bath. Upstairs, a loft with a wet bar overlooks the great room, while the walk-out basement is perfect for entertaining. Located in the desirable Eagle View community with low HOA fees covering lawn care and snow removal.