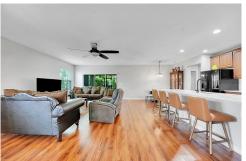

Inside, a welcoming foyer with wood floors leads to an open floor plan. The kitchen features black appliances, an island with a sink, and stone countertops. The living room, with a ceiling fan and chandelier, is bright and inviting. The primary bedroom includes a raised ceiling and office area, while the primary bathroom boasts a garden tub and double vanity.