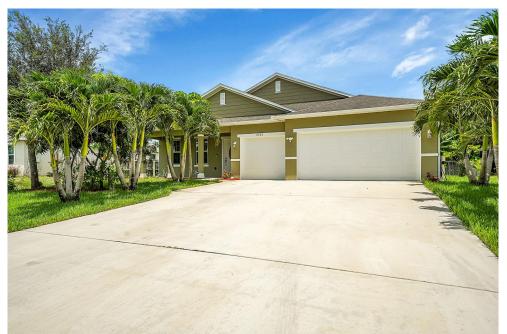

## 4326 SW Calah Circle Port St. Lucie, FL 34953

**COMMUNITY: No HOA** 

## PROPERTY DETAILS

This stunning single-family home at 4326 SW Calah Circle in Port St. Lucie, Florida, offers 2,501 sq. ft. of living space with 4 bedrooms, 3.5 bathrooms, and a 3-car garage. Located in a no-HOA community, it allows for personal customization.