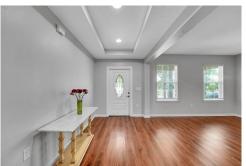

Inside, a welcoming foyer with wood floors leads to an open floor plan. The kitchen features black appliances, an island with a sink, and stone countertops. The living room, with a ceiling fan and chandelier, is bright and inviting. The primary bedroom includes a raised ceiling and office area, while the primary bathroom boasts a garden tub and double vanity.