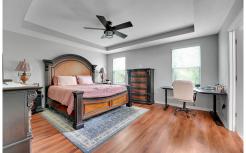

Inside, a welcoming foyer with wood floors leads to an open floor plan. The kitchen features black appliances, an island with a sink, and stone countertops. The living room, with a ceiling fan and chandelier, is bright and inviting. The primary bedroom includes a raised ceiling and office area, while the primary bathroom boasts a garden tub and double vanity.