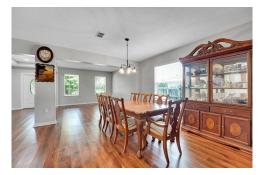

Inside, a welcoming foyer with wood floors leads to an open floor plan. The kitchen features black appliances, an island with a sink, and stone countertops. The living room, with a ceiling fan and chandelier, is bright and inviting. The primary bedroom includes a raised ceiling and office area, while the primary bathroom boasts a garden tub and double vanity.